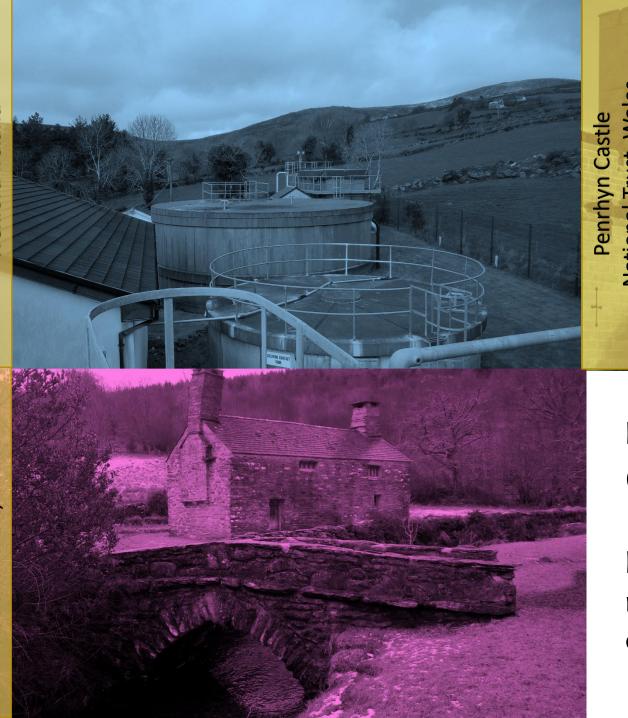

### Penrhyn Castle (Wales): Heat exchangers can save up to 40% heating at Castle's kitchen