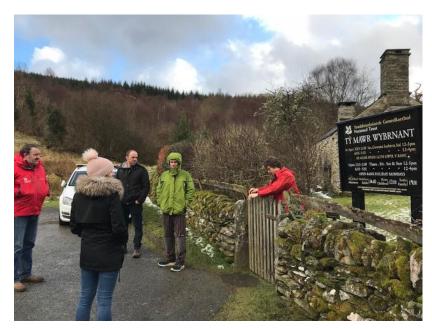

### Ty Mawr Wybrnant (Wales): Pump-as-Turbine: up to 19,000 kWh of clean renewable electricity per year (8 tons CO<sub>2</sub>saved)

BANGOR