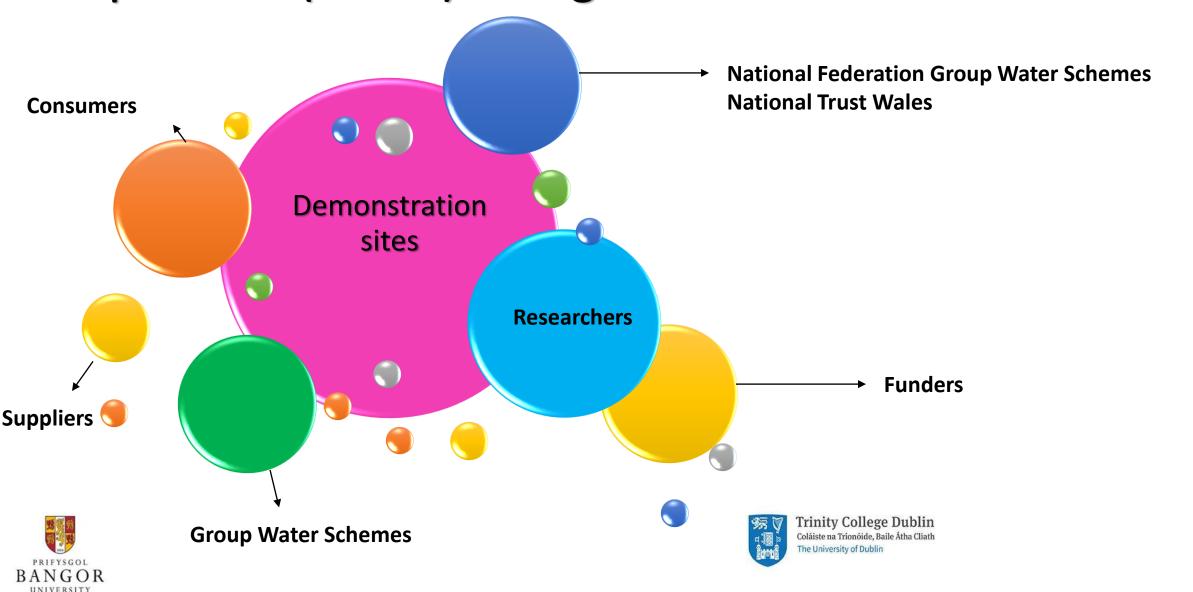

# Where are we going? ...for demonstration, the partners (nodes) change

# We are mapping the cluster and its evolution to understand how to ensure sustainability

# How do we organise for tomorrow? It is your call now!

- We have choices as we look to the network shape
  - Dŵr Uisce centric OR
  - Demo-site centric

 What might it take to ensure ongoing learning for the cluster from the demo sites?