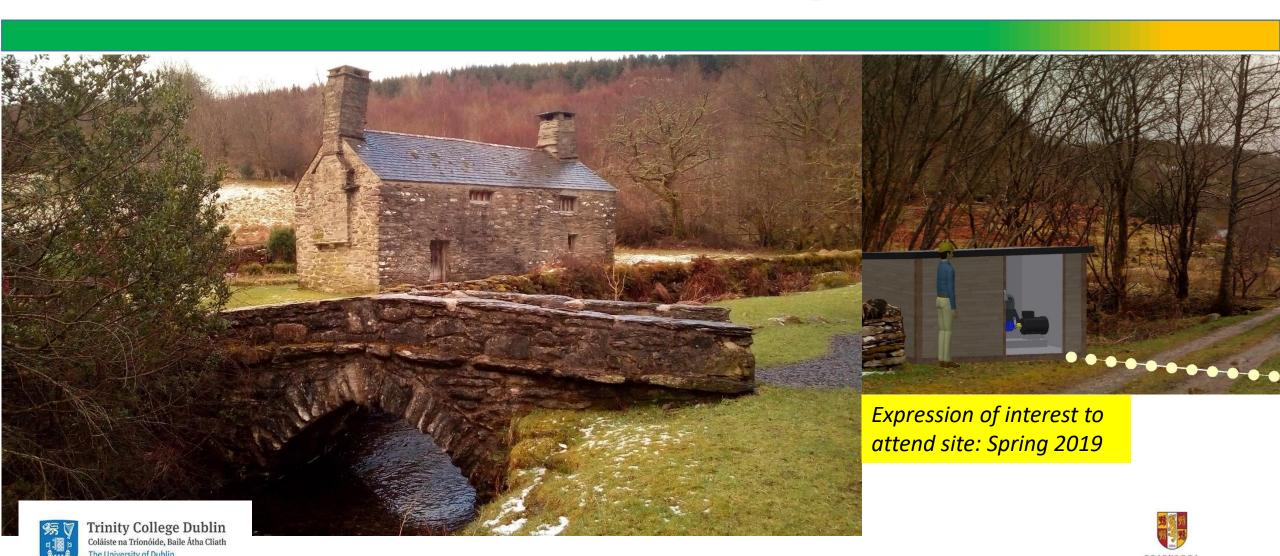

### Ty Mawr Wybrnant (Wales): Pump-as-Turbine: up to 19,000 kWh of clean renewable electricity per year (8 tons CO<sub>2</sub>saved)

BANGOR