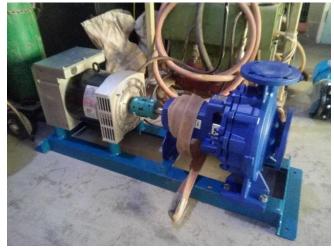

# The Blackstairs GWS: Pump-as-Turbine can produce up to 25% of energy used by their WTP

Expression of interest to attend site: list opens from January 2019.

### Ty Mawr Wybrnant (Wales): Pump-as-Turbine: up to 19,000 kWh of clean renewable electricity per year (8 tons CO<sub>2</sub>saved)

BANGOR