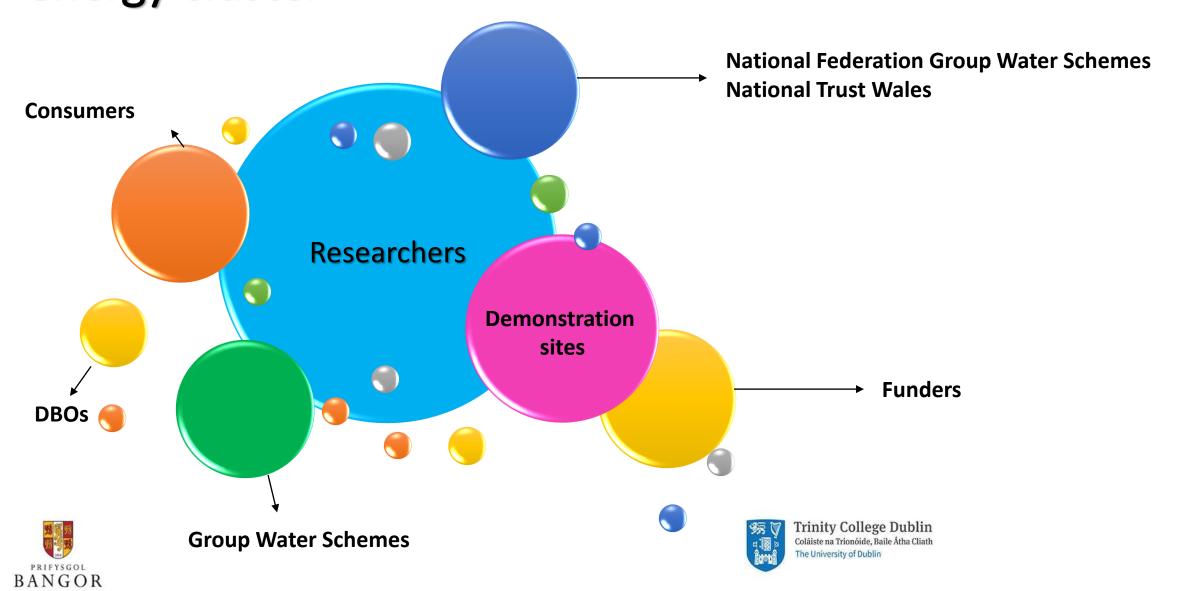

# How did we start networking? The basic water and energy cluster

## Cluster collaboration NFGWS and National Trust Wales

**National Federation of GWS** 

**National Trust Wales** 

#### The demonstration sites are real

- Partnerships with NFGWS and NT are essential
- A "demonstrator" shows and tells about a new technology
- The demonstration sites will be open to all cluster members