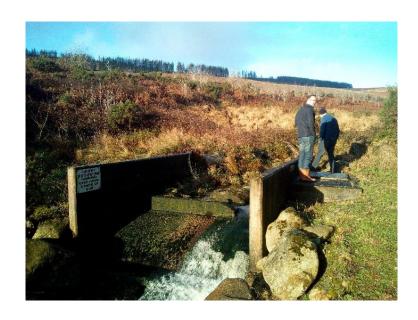

# The Blackstairs GWS: Pump-as-Turbine can produce up to 25% of energy used by their WTP

Expression of interest to attend site: list opens from January 2019.