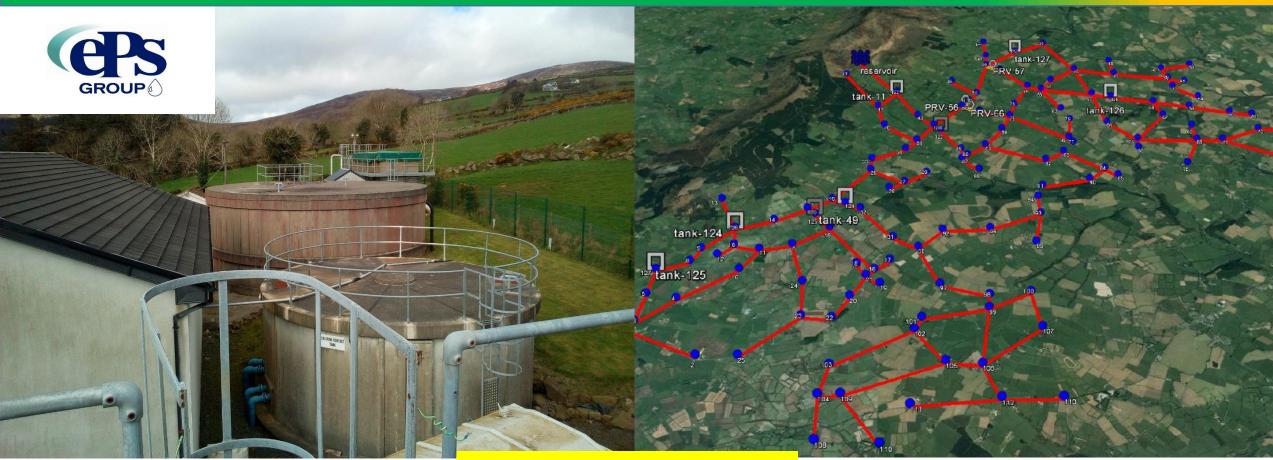

### Penrhyn Castle (Wales): Heat exchangers can save up to 40% heating at Castle's kitchen

# We are mapping the cluster and its evolution to understand how to ensure sustainability