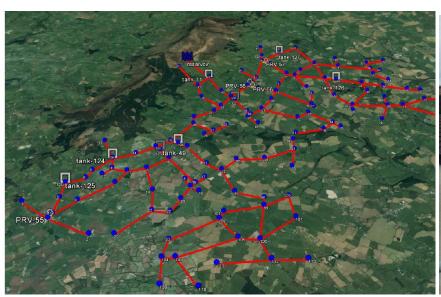

# We are mapping the cluster and its evolution to understand how to ensure sustainability