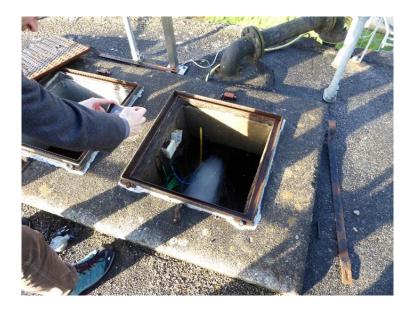

# The Blackstairs GWS: Pump-as-Turbine can produce up to 25% of energy used by their WTP

Expression of interest to attend site: list opens from January 2019.

### Ty Mawr Wybrnant (Wales): Pump-as-Turbine: up to 19,000 kWh of clean renewable electricity per year (8 tons CO<sub>2</sub>saved)

BANGOR