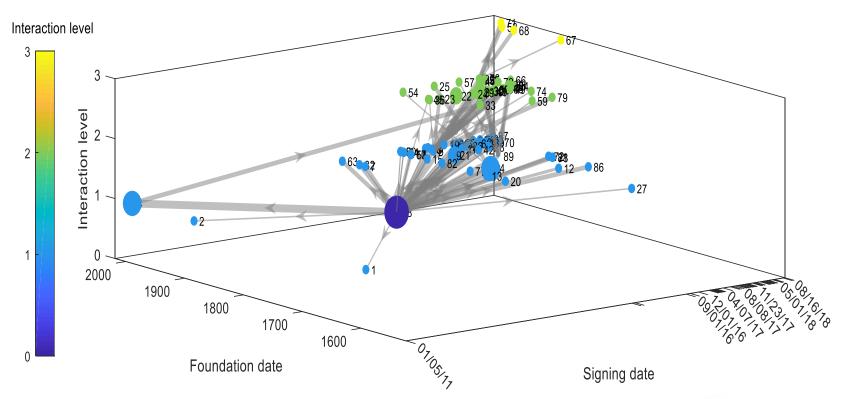

# How did we start networking? The basic water and energy cluster

# Where are we going? ...for demonstration, the partners (nodes) change

# We are mapping the cluster and its evolution to understand how to ensure sustainability

### Data sources & method

- Social network analysis
- Matlab
- Meetings
- Reports
- Dates
- Events and more

# How do we organise for tomorrow? It is your call now!

- We have choices as we look to the network shape
  - Dŵr Uisce centric OR
  - Demo-site centric

 What might it take to ensure ongoing learning for the cluster from the demo sites?